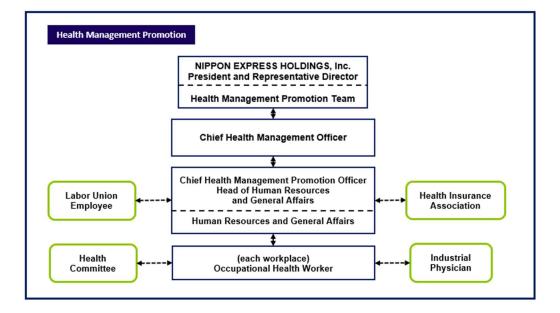

group-wide policy on health management. We pursue health management by communicating this policy both within and outside the group.

< Health Declaration >

The Nippon Express Group supports the physical and mental health of its employees and aims to be a company where all its employees can achieve their maximum performance and continue to grow by creating workplaces full of smiles.

In keeping with its belief that "health is one of our greatest assets", the Nippon Express Group

 $\cdot$  will proactively support its employees in their efforts to improve their health,

· will strive to create workplace environments in which employees can work with smiles and enthusiasm, and

• will aim to be a company where all employees can exercise their abilities and work with a sense of fulfillment.



## **NX Group Health Management Promotion System**



## **Health Management Promotion System**

## **Health Issues and Initiatives**

We pursue health management by identifying and understanding the expected outcomes of health management, as well as the linkage between specific initiatives and management issues we wish to resolve. We accomplish this understanding using a health management strategy map.