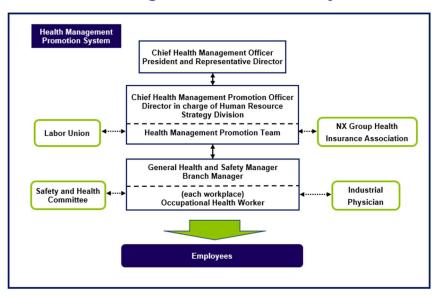

th management by communicating this policy both within and outside the group.

< Health Declaration >

The Nippon Express Group supports the physical and mental health of its employees and aims to be a company where all its employees can achieve their maximum performance and continue to grow by creating workplaces full of smiles.

In keeping with its belief that "health is one of our greatest assets", the Nippon Express Group

 $\cdot$  will proactively support its employees in their efforts to improve their health,

· will strive to create workplace environments in which employees can work with smiles and enthusiasm, and

• will aim to be a company where all employees can exercise their abilities and work with a sense of fulfillment.



## **NX Group Health Management Promotion System**



## **Health Management Promotion System**

## **Health Issues and Initiatives**

We pursue health management by identifying and understanding the expected outcomes of health management, as well as the linkage between specific initiatives and management issues we wish to resolve. We accomplish this understanding using a health management strategy map.