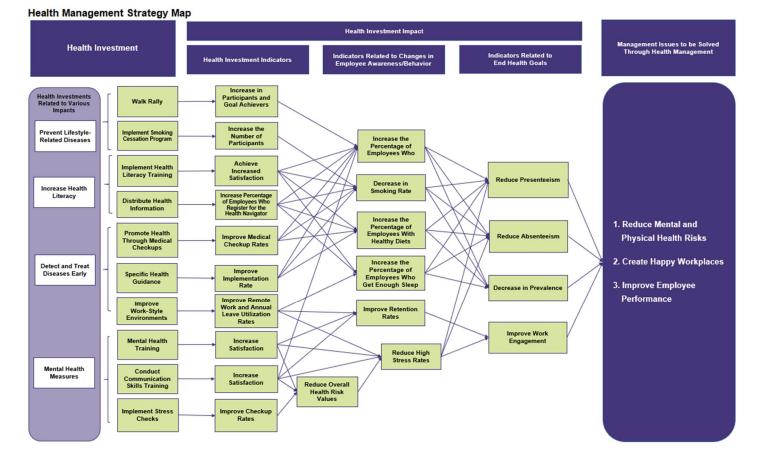

## **Health Issues and Initiatives**

We pursue health management by identifying and understanding the expected outcomes of health management, as well as the linkage between specific initiatives and management issues we wish to resolve. We accomplish this understanding using a health management strategy map.