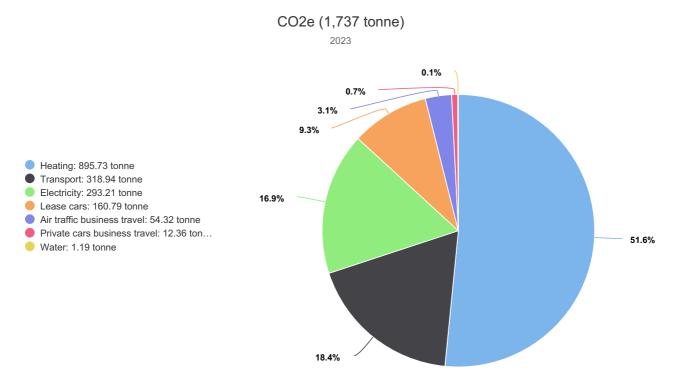

ive analysis of our environmental impact.

#### **3.3. CO<sub>2</sub> award projects**

No award advantages have been received / were applicable for projects

#### **3.4. Current calculation method and conversion factors**

All calculation methods and conversions are mentioned in Smarttrackers application

#### **3.5. Changes in calculation method**

No changes in calculation method compared to previous year

#### **3.6. Exclusions**

No exclusions to report.

### **3.7. Absorption of CO**<sub>2</sub>

This is not applicable for our situation.

#### 3.8. Biomass

This is not applicable for our situation.

### **3.9. Uncertainties**

No uncertainties to report

# 4. CO<sub>2</sub> emissions

### 4.1. Footprint base year scope 1 & 2



### **4.2. CO<sub>2</sub> footprint reporting period**



9/13

### 4.3. Trend over the years by category



### 4.4. Goals

#### Target CO2e Group NIPPON EXPRESS (NEDERLAND) B.V.

| For<br>year | Reference<br>year | Electricity | Lease<br>cars | Public transportation for<br>business travel | Private cars business<br>travel | Transport | Heating |
|-------------|-------------------|-------------|---------------|----------------------------------------------|---------------------------------|-----------|---------|
| 2020        | 2018              | -5%         | 0%            | 0%                                           | -5%                             | -5%       | -5%     |
| 2021        | 2018              | -15%        | -4%           | 0%                                           | -5%                             | -5%       | -10%    |