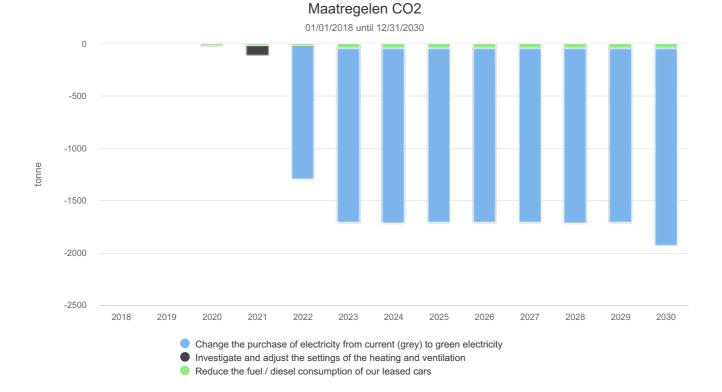

#### 4.5. Progress reduction measures

#### Reduce the fuel / diesel consumption of our leased cars (Approved)

By improving the energy labels or change to electricity driven / hybride vehicles the energy consumption will be reduced

# **Change the purchase of electricity from current (grey) to green electricity (Approved)**

Change the purchase of electricity to "green"

#### **Reduce consumption of natural gas (In preparation)**

Renewing the facade for WB44

| Effects                                                                                   |                      |                  |        |
|-------------------------------------------------------------------------------------------|----------------------|------------------|--------|
| Gauges                                                                                    | Kind                 | Effect starts on | Effect |
| Willem Barentszstraat 44-48, 3165 AB Rotterdam-Albrandswaard /<br>Natural gas consumption | Relative to:<br>2022 | 06/01/2023       | -7.5%  |