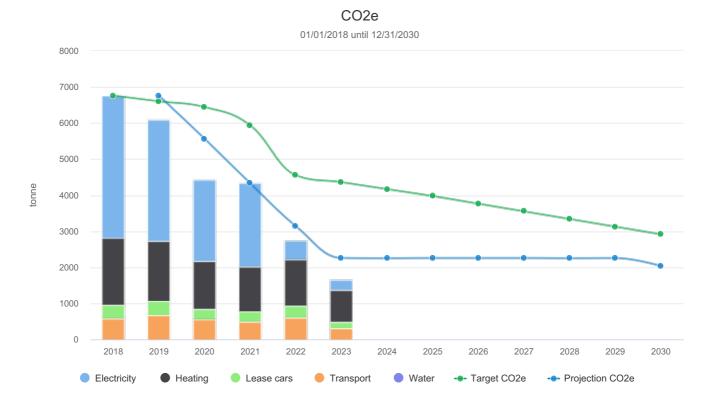

.3. CO<sub>2</sub> award projects**

No award advantages have been received / were applicable for projects

#### **3.4. Current calculation method and conversion factors**

All calculation methods and conversions are mentioned in Smarttrackers application

#### **3.5. Changes in calculation method**

No changes in calculation method compared to previous year

#### **3.6. Exclusions**

No exclusions to report.

### **3.7. Absorption of CO**<sub>2</sub>

This is not applicable for our situation.

#### 3.8. Biomass

This is not applicable for our situation.

### **3.9. Uncertainties**

No uncertainties to report

# 4. CO<sub>2</sub> emissions

### 4.1. Footprint base year scope 1 & 2



### **4.2. CO<sub>2</sub> footprint reporting period**



9/13

### 4.3. Trend over the years by category



### 4.4. Goals

#### Target CO2e Group NIPPON EXPRESS (NEDERLAND) B.V.

| For<br>year | Reference<br>year | Electricity | Lease<br>cars | Public transportation for<br>business travel | Private cars business<br>travel | Transport | Heating |
|-------------|-------------------|-------------|---------------|----------------------------------------------|---------------------------------|-----------|---------|
| 2020        | 2018              | -5%         | 0%            | 0%                                           | -5%                             | -5%       | -5%     |
| 2021        | 2018              | -15%        | -4%           | 0%                                           | -5%                             | -5%       | -10%    |
| 2022        | 2018              | -50%        |