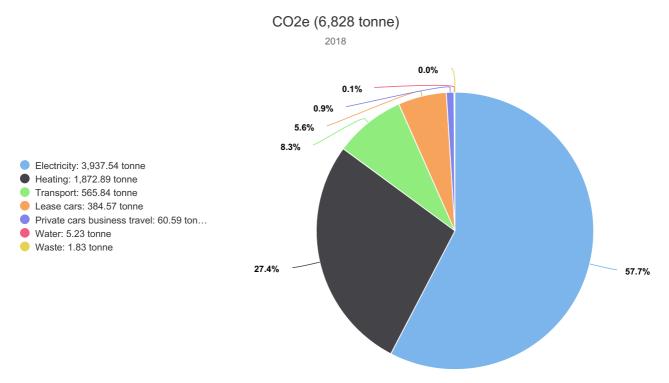

s travel by air for this year, providing a more comprehensive analysis of our environmental impact.

#### **3.3. CO<sub>2</sub> award projects**

No award advantages have been received / were applicable for projects

#### **3.4. Current calculation method and conversion factors**

All calculation methods and conversions are mentioned in Smarttrackers application

#### **3.5. Changes in calculation method**

No changes in calculation method compared to previous year

#### **3.6. Exclusions**

No exclusions to report.

### **3.7. Absorption of CO**<sub>2</sub>

This is not applicable for our situation.

#### 3.8. Biomass

This is not applicable for our situation.

### **3.9. Uncertainties**

No uncertainties to report

# 4. CO<sub>2</sub> emissions

### 4.1. Footprint base year scope 1 & 2



### **4.2. CO<sub>2</sub> footprint reporting period**



9/13

### 4.3. Trend over the years by category



### 4.4. Goals

#### Target CO2e Group NIPPON EXPRESS (NEDERLAND) B.V.

| For<br>year | Reference<br>year | Electricity | Lease<br>cars | Public transportation for<br>business travel | Private cars business<br>travel | Transport | Heating |
|-------------|-------------------|-------------|---------------|----------------------------------------------|---------------------------------|-----------|---------|
| 2020        | 2018              | -5%         | 0%            | 0%                                           | -5%                             | -5%       | -5%     |
| 2021        | 2018              | -15%        | -4%           | 0%