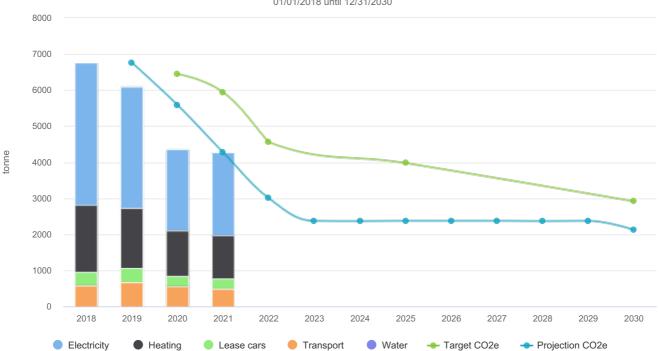

## 4.3. Trend over the years by category

#### 4.4. Goals

#### Target CO2e Group NIPPON EXPRESS (NEDERLAND) B.V.

| For<br>year | Reference E<br>year | Electricity | Lease<br>cars | Public transportation for business travel | Private cars | Transport | Heating |
|-------------|---------------------|-------------|---------------|-------------------------------------------|--------------|-----------|---------|
| 2020        | 2018                | -5%         | 0%            | 0%                                        | -5%          | -5%       | -5%     |
| 2021        | 2018                | -15%        | -4%           | 0%                                        | -5%          | -5%       | -10%    |
| 2022        | 2018                | -50%        | -5%           | 0%                                        | -5%          | -5%       | -10%    |
| 2025        | 2018                | -62%        | -15%          | 0%                                        | -7%          | -10%      | -12%    |
| 2030        | 2018                | -85%        | -25%          | 0%                                        | -10%         | -20%      | -15%    |