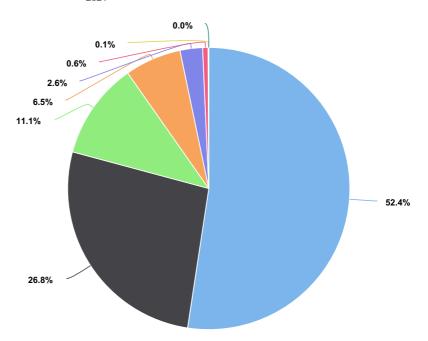

## 4.2. CO<sub>2</sub> footprint reporting period

CO2e (4,427 tonne)

## 4.3. Trend over the years by category