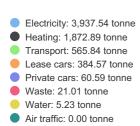

## 4.1. Footprint base year scope 1 & 2

## 4.2. CO<sub>2</sub> footprint reporting period

CO2e (4,427 tonne)