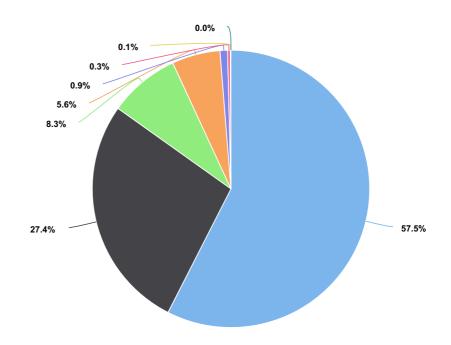

## 4.1. Footprint base year scope 1 & 2

## 4.2. CO<sub>2</sub> footprint reporting period

CO2e (4,427 tonne)