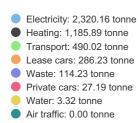

## 4.2. CO<sub>2</sub> footprint reporting period

CO2e (4,427 tonne)

## 4.3. Trend over the years by category