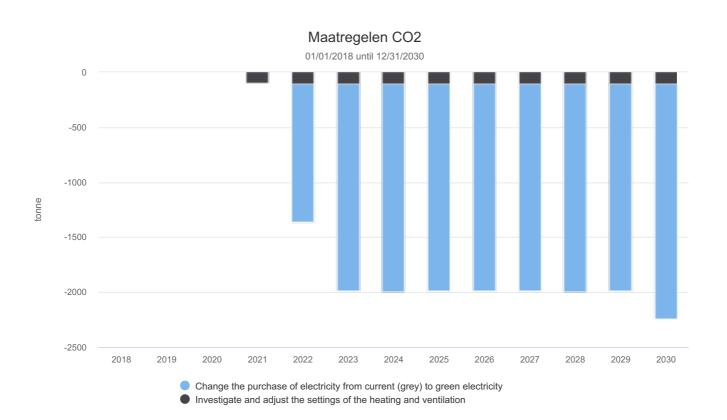

## 4.5. Progress reduction measures

#### Change the purchase of electricity from current (grey) to green electricity

#### (Approved)

Change the purchase of electricity to "green"

#### **Effects**

| Gauges                                                                                                                                                                           | Kind                 | Effect starts on | Effect |
|----------------------------------------------------------------------------------------------------------------------------------------------------------------------------------|----------------------|------------------|--------|
| Bosporusstraat 10, 3199 LJ Rotterdam-Maasvlakte / Electricity                                                                                                                    | Relative to:<br>2018 | 01/01/2022       | -50%   |
| consumption grey Cessnalaan 24, 1119 NL - Schiphol / Electricity consumption grey                                                                                                |                      | 01/01/2023       | -75%   |
| Dardanellenstraat 90, 3199 KZ Rotterdam-Maasvlakte / Electricity                                                                                                                 |                      | 12/31/2029       | -85%   |
| consumption grey Industrieweg 15, 2254 AE Voorschoten / Electricity consumption grey Willem Barentszstraat 44-48, 3165 AB Rotterdam-Albrandswaard / Electricity consumption grey |                      |                  |        |
| Bosporusstraat 10, 3199 LJ Rotterdam-Maasvlakte / Electricity                                                                                                                    | Relative to:         | 01/01/2022       | 50%    |
| ensumption Green Sun<br>essnalaan 24, 1119 NL - Schiphol / Electricity consumption Green                                                                                         | 2018                 | 01/01/2023       | 75%    |
| Sun                                                                                                                                                                              |                      | 12/31/2029       | 85%    |
| Dardanellenstraat 90, 3199 KZ Rotterdam-Maasvlakte / Electricity consumption Green Sun                                                                                           |                      |                  |        |
| Industrieweg 15, 2254 AE Voorschoten / Electricity consumption Green Sun                                                                                                         |                      |                  |        |
| Willem Barentszstraat 27, 3165 AA Rotterdam-Albrandswaard / Electricity consumption Green Sun                                                                                    |                      |                  |        |
| Willem barentszstraat 41, 3165 AA Rotterdam-Albrandswaard /                                                                                                                      |                      |                  |        |
| Electricity consumption Green Sun<br>Willem Barentszstraat 44-48, 3165 AB Rotterdam-Albrandswaard /<br>Electricity consumption Green Sun                                         |                      |                  |        |

# Investigate and adjust the settings of the heating and ventilation (Approved)

Check if the clock times of the installations match the actual operational hours of the branches

#### **Effects**

| Gauges                                                                                                                                                                                                                                                                                                                                                                                                                                                                                                        | Kind                 | Effect starts on | Effect |
|---------------------------------------------------------------------------------------------------------------------------------------------------------------------------------------------------------------------------------------------------------------------------------------------------------------------------------------------------------------------------------------------------------------------------------------------------------------------------------------------------------------|----------------------|------------------|--------|
| Bosporusstraat 10, 3199 LJ Rotterdam-Maasvlakte / Natural gas consumption Cessnalaan 24, 1119 NL - Schiphol / Natural gas consumption Dardanellenstraat 90, 3199 KZ Rotterdam-Maasvlakte / Natural gas consumption Industrieweg 15, 2254 AE Voorschoten / Natural gas consumption Koerilenstraat, 3199 LR Rotterdam - Maasvlakte / Natural gas consumption Maraboeweg 1 - 1118 EA - Schiphol / Natural gas consumption Willem Barentszstraat 44-48, 3165 AB Rotterdam-Albrandswaard / Natural gas consumption | Relative to:<br>2018 | 01/01/2021       | -5%    |