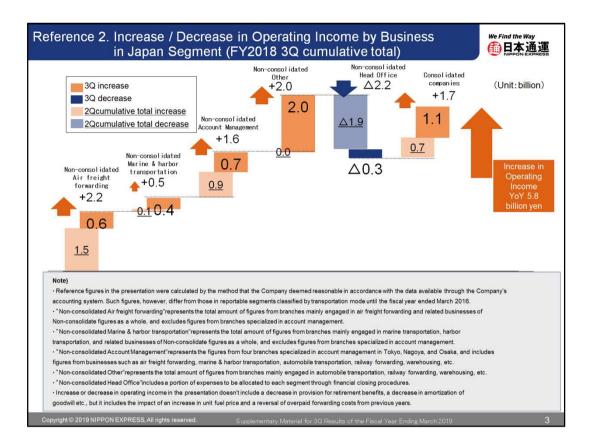

• This shows changes in operating income for the nine months ended December 31, 2018, separated into those for 1H and the third quarter by business division.

Although the data do not reflect financial closing procedures and are for reference only, they show a trend in each business division.

• "Non-consolidated Other," which mainly engages in motor transportation, railway utilization transportation, warehousing, etc., greatly contributed to income growth in the third quarter, despite being affected by various disasters, in addition to increases in vehicle chartering and subcontracting costs, fuel costs, etc.

• Domestic consolidated companies saw increases in vehicle chartering and subcontracting costs and fuel costs, but income grew owing to volume increases and the collection of adequate fees.

• In "Non-consolidated Head Office," costs rose due to an increase in IT system-related expenses, the negative impact owing to a rebound from special factors in the previous year, and an increase in personnel for the operation of shared service centers, etc.