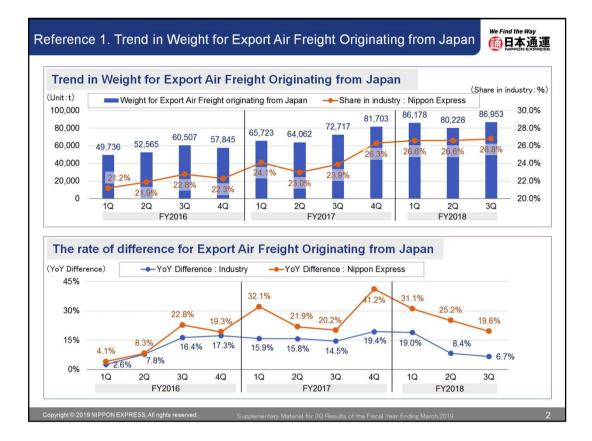

|                                                                                                |                                            |                                 |         |                  |         |                                     |                              |                          |                  |         |                  |                              | (Unit: |  |
|------------------------------------------------------------------------------------------------|--------------------------------------------|---------------------------------|---------|------------------|---------|-------------------------------------|------------------------------|--------------------------|------------------|---------|------------------|------------------------------|--------|--|
| Originating Region                                                                             | FY2016                                     |                                 |         |                  |         | FY2017                              |                              |                          |                  |         | FY2018           |                              |        |  |
|                                                                                                | 1Q                                         | 2Q                              | 3Q      | 4Q               | Full FY | 1Q                                  | 2Q                           | 3 <b>Q</b>               | 4Q               | Full FY | 1Q               | 2Q                           | 3Q     |  |
| Japan                                                                                          | 49,736                                     | 52,565                          | 60,507  | 57,845           | 220,653 | 65,723                              | 64,062                       | 72,717                   | 81,703           | 284,205 | 86,178           | 80,228                       | 86,95  |  |
| The Americas                                                                                   | 18,056                                     | 20,851                          | 19,968  | 22,037           | 80,912  | 18,610                              | 21,729                       | 20,304                   | 20,496           | 81,139  | 21,149           | 22,915                       | 22,53  |  |
| Europe                                                                                         | 26,094                                     | 27,001                          | 26,043  | 32,345           | 111,483 | 28,592                              | 30,992                       | 32,292                   | 38,935           | 130,811 | 29,479           | 30,638                       | 31,61  |  |
| East Asia                                                                                      | 35,453                                     | 40,560                          | 40,213  | 45,722           | 161,948 | 40,917                              | 45,648                       | 46,197                   | 48,532           | 181,294 | 40,761           | 42,084                       | 41,12  |  |
| South Asia&Oceania                                                                             | 31,144                                     | 32,750                          | 36,006  | 39,958           | 139,858 | 41,124                              | 42,164                       | 50,819                   | 48,053           | 182,160 | 43,648           | 43,963                       | 44,81  |  |
| Overseas total                                                                                 | 110,747                                    | 121,162                         | 122,230 | 140,062          | 494,201 | 129,244                             | 140,533                      | 149,613                  | 156,017          | 575,404 | 135,037          | 139,600                      | 140,08 |  |
| Total weight                                                                                   | 160,483                                    | 173,727                         | 182,737 | 197,907          | 714,854 | 194,967                             | 204,595                      | 222,330                  | 237,720          | 859,609 | 221,215          | 219,828                      | 227,03 |  |
| (Unit: f)<br>250,000<br>200,000<br>160,483<br>150,000<br>10,747<br>100,000<br>50,000<br>49,736 | Total Weig<br>173,727<br>121,162<br>52,565 | ht 182,737<br>122,230<br>60,507 | 140.0   | 107 19<br>162 12 | 4,967   | ean<br>204,595<br>140,533<br>64,062 | 222,330<br>149,613<br>72,717 | 237,7:<br>156,0<br>81,70 | 221<br>17<br>135 | i,037 1 | 39,600<br>80,228 | 227,037<br>140,083<br>86,953 |        |  |
| 01Q                                                                                            | 2Q                                         | 3Q                              | 40      |                  | 1Q      | 2Q                                  | 3Q                           | 4Q                       | 1                | Q       | 2Q               | 3Q                           | - 1    |  |
|                                                                                                | FY2016                                     |                                 |         |                  | FY2017  |                                     |                              |                          |                  | FY2018  |                  |                              |        |  |