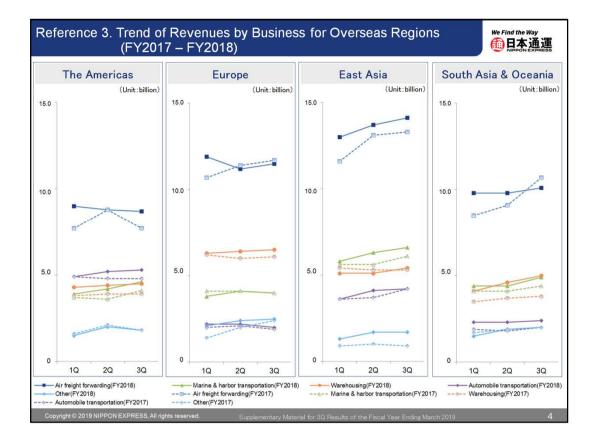

| 1Q 2Q   45,725 48,302   7,767 8,445   11,507 11,004   41,918 45,437   20,213 22,524                                                                                                                                                                                                                                                                                                                                                                                                                                                                                                                                                                                                                                                                                                                                                                                                                                                                                                                                                                                                                                                                                                                                                                                                                                                                                                                                                                                                                                                                                                                                                                                                                                                                                                                                                                                                                                                                                                                                                                                                                                            | FY2016<br>3Q<br>48,307<br>8,378<br>10,150<br>48,918<br>24,727 | 4Q<br>45,418<br>8,669<br>10,168 |                   | 1Q<br>48,762              | <b>2Q</b><br>51,593          | FY2017<br>3Q<br>56,426         | 4Q                                  | Full FY                              | 1Q                                          | FY2018<br>2Q                         | 3Q                                                        |
|--------------------------------------------------------------------------------------------------------------------------------------------------------------------------------------------------------------------------------------------------------------------------------------------------------------------------------------------------------------------------------------------------------------------------------------------------------------------------------------------------------------------------------------------------------------------------------------------------------------------------------------------------------------------------------------------------------------------------------------------------------------------------------------------------------------------------------------------------------------------------------------------------------------------------------------------------------------------------------------------------------------------------------------------------------------------------------------------------------------------------------------------------------------------------------------------------------------------------------------------------------------------------------------------------------------------------------------------------------------------------------------------------------------------------------------------------------------------------------------------------------------------------------------------------------------------------------------------------------------------------------------------------------------------------------------------------------------------------------------------------------------------------------------------------------------------------------------------------------------------------------------------------------------------------------------------------------------------------------------------------------------------------------------------------------------------------------------------------------------------------------|---------------------------------------------------------------|---------------------------------|-------------------|---------------------------|------------------------------|--------------------------------|-------------------------------------|--------------------------------------|---------------------------------------------|--------------------------------------|-----------------------------------------------------------|
| 45,72548,3027,7678,44511,50711,00441,91845,43720,21322,524                                                                                                                                                                                                                                                                                                                                                                                                                                                                                                                                                                                                                                                                                                                                                                                                                                                                                                                                                                                                                                                                                                                                                                                                                                                                                                                                                                                                                                                                                                                                                                                                                                                                                                                                                                                                                                                                                                                                                                                                                                                                     | 48,307<br>8,378<br>10,150<br>48,918                           | 45,418<br>8,669                 | 187,752<br>33,259 | 48,762                    | 1.000                        |                                | <u> </u>                            | Full FY                              | 1Q                                          | 2Q                                   | 3Q                                                        |
| 7,7678,44511,50711,00441,91845,43720,21322,524                                                                                                                                                                                                                                                                                                                                                                                                                                                                                                                                                                                                                                                                                                                                                                                                                                                                                                                                                                                                                                                                                                                                                                                                                                                                                                                                                                                                                                                                                                                                                                                                                                                                                                                                                                                                                                                                                                                                                                                                                                                                                 | 8,378<br>10,150<br>48,918                                     | 8,669                           | 33,259            |                           | 51,593                       | 56 426                         |                                     |                                      |                                             |                                      |                                                           |
| 11,507 11,004<br>41,918 45,437<br>20,213 22,524                                                                                                                                                                                                                                                                                                                                                                                                                                                                                                                                                                                                                                                                                                                                                                                                                                                                                                                                                                                                                                                                                                                                                                                                                                                                                                                                                                                                                                                                                                                                                                                                                                                                                                                                                                                                                                                                                                                                                                                                                                                                                | 10,150<br>48,918                                              |                                 |                   | 0.504                     |                              | 00,120                         | 51,887                              | 208,668                              | 55,446                                      | 58,071                               | 60,96                                                     |
| 41,918 45,437<br>20,213 22,524                                                                                                                                                                                                                                                                                                                                                                                                                                                                                                                                                                                                                                                                                                                                                                                                                                                                                                                                                                                                                                                                                                                                                                                                                                                                                                                                                                                                                                                                                                                                                                                                                                                                                                                                                                                                                                                                                                                                                                                                                                                                                                 | 48,918                                                        | 10,168                          |                   | 8,581                     | 8,333                        | 8,285                          | 9,615                               | 34,815                               | 8,957                                       | 9,761                                | 8,99                                                      |
| 20,213 22,524                                                                                                                                                                                                                                                                                                                                                                                                                                                                                                                                                                                                                                                                                                                                                                                                                                                                                                                                                                                                                                                                                                                                                                                                                                                                                                                                                                                                                                                                                                                                                                                                                                                                                                                                                                                                                                                                                                                                                                                                                                                                                                                  |                                                               |                                 | 42,829            | 12,320                    | 10,441                       | 11,330                         | 12,063                              | 46,153                               | 10,862                                      | 11,292                               | 10,89                                                     |
| -,,,,,,,,,,,,,-                                                                                                                                                                                                                                                                                                                                                                                                                                                                                                                                                                                                                                                                                                                                                                                                                                                                                                                                                                                                                                                                                                                                                                                                                                                                                                                                                                                                                                                                                                                                                                                                                                                                                                                                                                                                                                                                                                                                                                                                                                                                                                                | 24 727                                                        | 51,435                          | 187,708           | 47,411                    | 49,142                       | 53,948                         | 52,030                              | 202,531                              | 50,551                                      | 54,801                               | 57,45                                                     |
| AND A THE PARTY OF | 24,727                                                        | 25,840                          | 93,304            | 25,218                    | 26,189                       | 30,079                         | 30,779                              | 112,264                              | 29,491                                      | 29,309                               | 31,80                                                     |
| 81,405 87,411                                                                                                                                                                                                                                                                                                                                                                                                                                                                                                                                                                                                                                                                                                                                                                                                                                                                                                                                                                                                                                                                                                                                                                                                                                                                                                                                                                                                                                                                                                                                                                                                                                                                                                                                                                                                                                                                                                                                                                                                                                                                                                                  | 92,173                                                        | 96,112                          | 357,100           | 93,529                    | 94,106                       | 103,641                        | 104,487                             | 395,763                              | 99,861                                      | 105,163                              | 109,15                                                    |
| 127,130 135,713                                                                                                                                                                                                                                                                                                                                                                                                                                                                                                                                                                                                                                                                                                                                                                                                                                                                                                                                                                                                                                                                                                                                                                                                                                                                                                                                                                                                                                                                                                                                                                                                                                                                                                                                                                                                                                                                                                                                                                                                                                                                                                                | 140,480                                                       | 141,530                         | 544,852           | 142,291                   | 145,699                      | 160,067                        | 156,374                             | 604,431                              | 155,307                                     | 163,234                              | 170,12                                                    |
| Jan-Mar / 2Q: Apr-<br>otal weight<br>35,713 140,480<br>37,411 92,173<br>88,302 48,307                                                                                                                                                                                                                                                                                                                                                                                                                                                                                                                                                                                                                                                                                                                                                                                                                                                                                                                                                                                                                                                                                                                                                                                                                                                                                                                                                                                                                                                                                                                                                                                                                                                                                                                                                                                                                                                                                                                                                                                                                                          | -Oversea                                                      | s Total<br>30 142<br>2 93       |                   | apan<br>145,699<br>94,106 | 160,067<br>103,641<br>56,426 | 104,4                          | 87 99                               | ,861 <sup>1</sup>                    | 163,234<br>105,163<br>58,071                | 170,124<br>109,157<br>60,967         |                                                           |
| 20 30                                                                                                                                                                                                                                                                                                                                                                                                                                                                                                                                                                                                                                                                                                                                                                                                                                                                                                                                                                                                                                                                                                                                                                                                                                                                                                                                                                                                                                                                                                                                                                                                                                                                                                                                                                                                                                                                                                                                                                                                                                                                                                                          | 4Q                                                            |                                 | 1Q                | 2Q                        | 3Q                           | 4Q                             |                                     | 1Q                                   | 2Q                                          | 3Q                                   |                                                           |
|                                                                                                                                                                                                                                                                                                                                                                                                                                                                                                                                                                                                                                                                                                                                                                                                                                                                                                                                                                                                                                                                                                                                                                                                                                                                                                                                                                                                                                                                                                                                                                                                                                                                                                                                                                                                                                                                                                                                                                                                                                                                                                                                | 12 48,307<br>3Q                                               |                                 | 40,410            | 40,007 40,418 -0,702      | 40,410                       | 12 48,307 45,418 48,762 51,585 | 2 48,307 45,418 48,762 31,393 31,00 | 2 48,307 45,418 48,762 51,595 51,507 | 2 48.307 45.418 48.762 51.593 51.687 51.687 | 2 48.307 45,418 48.762 51.593 51,667 | 2 48,307 45,418 48,762 51,593 30,425 51,887 55,446 30,071 |