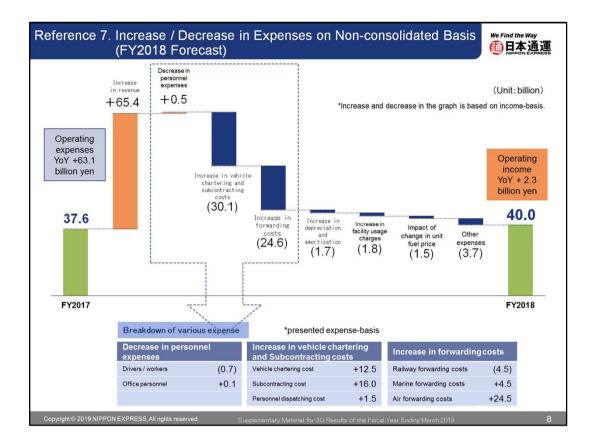

## **OPersonnel expenses**

• Personnel expenses went largely as planned, owing to a decrease in provision for retirement benefits and an increase in reversal of provision for bonuses from the previous year.

## OForwarding cost

• Air forwarding costs increased, owing to higher export freight volumes centered on spot cargos and higher fuel surcharges.

• Marine forwarding costs increased, owing to higher export freight volumes of equipment and others.

## OVehicle chartering and subcontracting cost

•Vehicle chartering costs, which significantly increased in the second quarter, are still on an upward trend. However, they are largely within expectations as the increase is being passed on to customers.