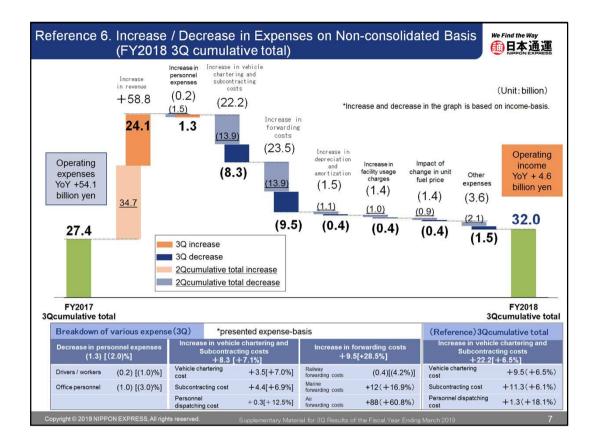

## **OPersonnel expenses**

• Personnel expenses went largely as planned, owing to a decrease in provision for retirement benefits and an increase in reversal of provision for bonuses from the previous year.

## OForwarding cost

• Air forwarding costs increased, owing to higher export freight volumes centered on spot cargos and higher fuel surcharges.

• Marine forwarding costs increased, owing to higher export freight volumes of equipment and others.

## OVehicle chartering and subcontracting cost

•Vehicle chartering costs, which significantly increased in the second quarter, are still on an upward trend. However, they are largely within expectations as the increase is being passed on to customers.