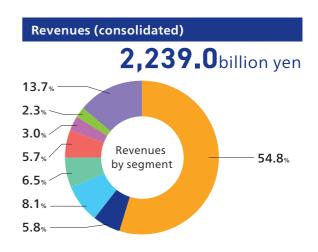

# **Company Profile**

| Company<br>Name                | : | NIPPON EXPRESS HOLDINGS,INC                  |
|--------------------------------|---|----------------------------------------------|
| A d d r e s s                  | : | 2 Kanda-Izumicho, Chiyoda-ku, Tokyo 101-0024 |
| Established                    | : | January 4, 2022                              |
| Capital                        | : | 70,175 million yen                           |
| Revenues                       | : | 2,239,017 million yen (as of December 2023)  |
| Operating<br>Profit            | : | 60,000 million yen (as of December 2023)     |
| B u s i n e s s<br>Description | : | Management of group companies and            |
|                                |   | related business                             |
|                                |   |                                              |

**Revenues and Segment Income (billions of yen)** 

Japan Americas Europe East Asia South Asia & Oceania Security Transportation Heavy Haulage & Construction Logistics Support

East Asia