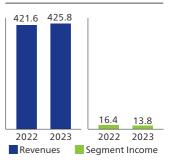

#### Japan 1,450.9 1,256.5 2022 2023 71.4 48.5 2022 2023 2022 2023 Segment Income