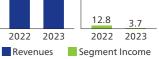

| : | 2,239,017 million yen (as of December 2023)  |
| Operating<br>Profit            | : | 60,000 million yen (as of December 2023)     |
| B u s i n e s s<br>Description | : | Management of group companies and            |
|                                |   | related business                             |
|                                |   |                                              |

**Revenues and Segment Income (billions of yen)** 



Japan Americas Europe East Asia South Asia & Oceania Security Transportation Heavy Haulage & Construction Logistics Support

East Asia

#### Japan 1,450.9 1,256.5 2022 2023 71.4 48.5 2022 2023 2022 2023 Segment Income

#### South Asia



# Americas

#### Security Transportation





#### Heavy Haulage & Construction



# 241.5



#### Logistics Support



# The NX Group Organizational Chart

(Effective from March 28, 2024)

|                                                    |    | NIPPON EXPRESS CO., LTD.                 | Local Logistics business subsidiaries in Japan          |
|----------------------------------------------------|----|------------------------------------------|---------------------------------------------------------|
|                                                    | L  | ogistics business subsidiaries in Japan  |                                                         |
|                                                    |    | In-house service subsidiaries            |                                                         |
| NIPPON EXPRESS HOLDINGS, INC.<br>(Holding company) | L