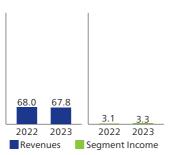

on yen                           |
| Revenues                       | : | 2,239,017 million yen (as of December 2023)  |
| Operating<br>Profit            | : | 60,000 million yen (as of December 2023)     |
| B u s i n e s s<br>Description | : | Management of group companies and            |
|                                |   | related business                             |
|                                |   |                                              |

**Revenues and Segment Income (billions of yen)** 



Japan Americas Europe East Asia South Asia & Oceania Security Transportation Heavy Haulage & Construction Logistics Support

East Asia

#### Japan 1,450.9 1,256.5 2022 2023 71.4 48.5 2022 2023 2022 2023 Segment Income

#### South Asia



# Americas

#### Security Transportation





#### Heavy Haulage & Construction



# 241.5



#### Logistics Support



# The NX Group Organizational Chart

(Effective from March 28, 2024)

|                                                    |    | NIPPON EXPRESS CO., LTD.                 | Local Logistics business subsidiaries in Japan          |
|----------------------------------------------------|----|------------------------------------------|---------------------------------------------------------|
|                                                    | L  | ogistics business subsidiaries in Japan  |                                                         |
|                                                    |    | In-house service subsidiaries            |                                                         |
| NIPPON