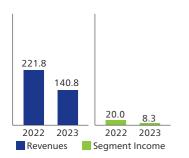

al                        | : | 70,175 million yen                           |
| Revenues                       | : | 2,239,017 million yen (as of December 2023)  |
| Operating<br>Profit            | : | 60,000 million yen (as of December 2023)     |
| B u s i n e s s<br>Description | : | Management of group companies and            |
|                                |   | related business                             |
|                                |   |                                              |

**Revenues and Segment Income (billions of yen)** 



Japan Americas Europe East Asia South Asia & Oceania Security Transportation Heavy Haulage & Construction Logistics Support

East Asia

#### Japan 1,450.9 1,256.5 2022 2023 71.4 48.5 2022 2023 2022 2023 Segment Income

#### South Asia



# Americas

#### Security Transportation





#### Heavy Haulage & Construction



# 241.5



#### Logistics Support



# The NX Group Organizational Chart

(Effective from March 28, 2024)

|                                                    |    | NIPPON EXPRESS CO., LTD.                 | Local Logistics business subsidiaries in Japan          |
|----------------------------------------------------|----|------------------------------------------|---------------------------------------------------------|
|                                                    | L  | ogistics business subsidiaries in Japan  |                                                         |
|                                                    |    | In-house service subsidiaries            |