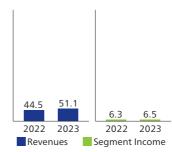

venues                       | : | 2,239,017 million yen (as of December 2023)  |
| Operating<br>Profit            | : | 60,000 million yen (as of December 2023)     |
| B u s i n e s s<br>Description | : | Management of group companies and            |
|                                |   | related business                             |
|                                |   |                                              |

**Revenues and Segment Income (billions of yen)** 



Japan Americas Europe East Asia South Asia & Oceania Security Transportation Heavy Haulage & Construction Logistics Support

East Asia

#### Japan 1,450.9 1,256.5 2022 2023 71.4 48.5 2022 2023 2022 2023 Segment Income

#### South Asia



# Americas

#### Security Transportation





#### Heavy Haulage & Construction



# 241.5



#### Logistics Support



# The NX Group Organizational Chart

(Effective from March 28, 2024)

|                                                    |    | NIPPON EXPRESS CO., LTD.                 | Local Logistics business subsidiaries in Japan          |
|----------------------------------------------------|----|------------------------------------------|---------------------------------------------------------|
|                                                    | L  | ogistics business subsidiaries in Japan  |                                                         |
|                                                    |    | In-house service subsidiaries            |                                                         |
| NIPPON EXPRESS HOLDINGS, INC.<br>(Holding com