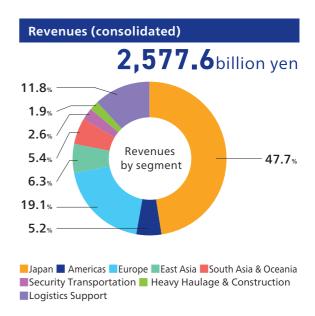

## **Company Profile**

Company : NIPPON EXPRESS HOLDINGS,INC

Address: 2 Kanda-Izumicho, Chiyoda-ku, Tokyo 101-0024

Established : January 4, 2022

Capital: 70,175 million yen

Revenues: 2,577,643 million yen (as of December 2024)

#### Revenues and Segment Income (billions of yen)

South Asia

**Security Transportation** 

Heavy Haulage & Construction

**Logistics Support** 